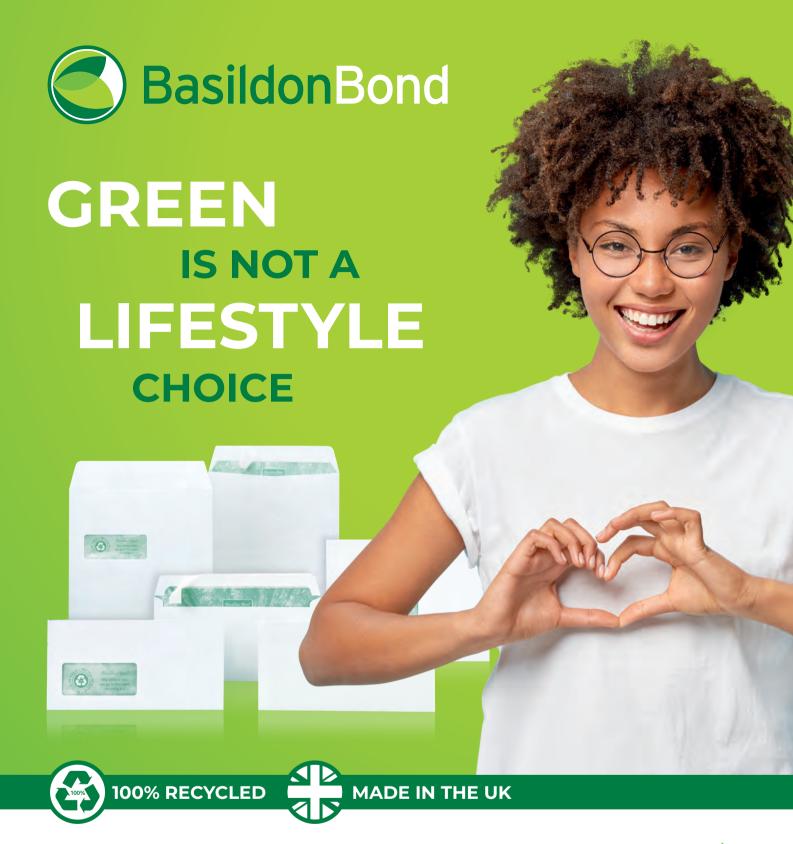

# Brilliantly white, perfectly green. 100% Recycled business envelopes.

Make the responsible choice!

- Reduce your environmental impact.
- So silky smooth and bright white, you'll forget they're recycled!
- Stylish green opaque keeps your contents confidential while highlighting your commitment to sustainability.

# 100% RECYCLED

**Basildon Bond** business envelopes are surprisingly bright white and smooth, offering exceptional quality for a 100% recycled envelope. Since 1911, Basildon Bond has been a trusted British manufacturer.

Go green with confidence – **Basildon Bond** envelopes are FSC® certified, with a unique green opaque to keep your contents confidential while promoting recycling awareness – even the window film is recyclable!

With a wide variety of wallet and pocket styles in three convenient sizes, **Basildon Bond** envelopes are the sustainable choice for businesses of all sizes.