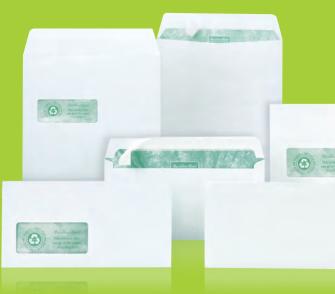

## **WALLETS**

| Ref no | Size<br>(mm)   | Window<br>(mm) | Weight<br>(gsm) | Colour | Opaque | Closure     | Box<br>quantity |
|--------|----------------|----------------|-----------------|--------|--------|-------------|-----------------|
| F80275 | DL (110 x 220) |                | 120             | White  | Green  | Peel & Seal | 5 x 100         |
| A80117 | DL (110 x 220) | 39 x 93        | 120             | White  | Green  | Peel & Seal | 500             |
| C80116 | DL (110 x 220) |                | 120             | White  | Green  | Peel & Seal | 500             |

### **POCKETS**

| Ref no | Size<br>(mm)   | Window<br>(mm) | Weight<br>(gsm) | Colour | Opaque | Closure     | Box<br>quantity |
|--------|----------------|----------------|-----------------|--------|--------|-------------|-----------------|
| B80277 | C5 (229 x 162) |                | 120             | White  | Green  | Peel & Seal | 5 x 50          |
| J80119 | C5 (229 x 162) | 40 x 100       | 120             | White  | Green  | Peel & Seal | 500             |
| L80118 | C5 (229 x 162) |                | 120             | White  | Green  | Peel & Seal | 500             |
| K80121 | C4 (324 x 229) | 40 x 100       | 120             | White  | Green  | Peel & Seal | 250             |
| M80120 | C4 (324 x 229) |                | 120             | White  | Green  | Peel & Seal | 250             |
| L80281 | C4 (324 x 229) |                | 120             | White  | Green  | Peel & Seal | 5 x 50          |